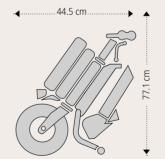

freely!** 

## The **BATEC** handbike made for you



Nore information



Illa de Buda, 2 | 08192 Sant Quirze del Vallès (Barcelona) - ESPAÑA 93 544 2003 | info@batec-mobility.com

www.batec-mobility.com





Batec Air, the small Batec

Batec Air,

Small, compact and ready to go

At just 11 kg and with an ultra-compact design thanks to its folding system and 10" wheel, the **Batec Air** folds in seconds.

Its lightweight and practicality

make it the perfect companion to take

anywhere. It fits easily into its

**travel bag**, while maintaining the robustness, ergonomics, and versatility you expect from Batec.

Light, agile, and always ready for action.













Protective kickstand with wheels and dual rear safety lights.

#### **DIMENSIONS**

#### UNFOLDED



#### OPTIMISED FOLDING



### Finished in an elegant matte black

#### **SPECIFICATIONS**



DIAMETER:

10" with aluminium rim



SPEED: 6 km/h | 10 km/h | 15 km/h



WEIGHT:

11 kg (without battery)



DISPLAY: **TFT** colour



**BATTERY:** 216 Wh



**AUTONOMY\***:

23 km to 6 km/h 20 km to 10 km/h 16 km to 15 km/h



**BRAKES:** 

- 2 mechanical disc brake callipers
- Parking brake levers
- Whit signal cut-off sensor

\*Autonomy calculated with 75 kg user, ultralight wheelchair, flat terrain, no wind.