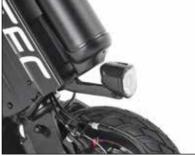

anywhere. It fits easily into its

**travel bag**, while maintaining the robustness, ergonomics, and versatility you expect from Batec.

Light, agile, and always ready for action.

Protective kickstand with wheels and dual rear safety lights.