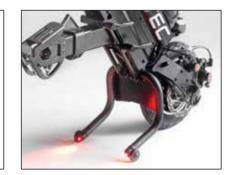

anywhere. It fits easily into its

**travel bag**, while maintaining the robustness, ergonomics, and versatility you expect from Batec.

Light, agile, and always ready for action.

Protective kickstand with wheels and dual rear safety lights.