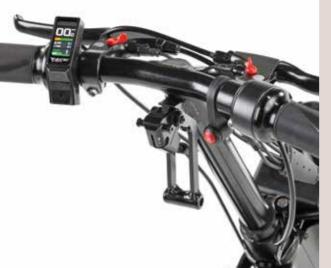

#### **SPECIFICATIONS**

DIAMETER:

10" with aluminium rim

SPEED: 6 km/h | 10 km/h | 15 km/h

WEIGHT:

11 kg (without battery)

DISPLAY: **TFT** colour

**BATTERY:** 216 Wh