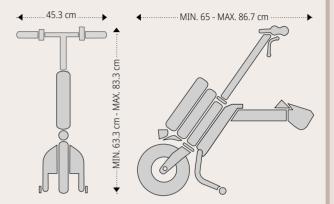

r every adventure. **Move freely!** 

## The **BATEC** handbike made for you



Nore information



Illa de Buda, 2 | 08192 Sant Quirze del Vallès (Barcelona) - ESPAÑA 93 544 2003 | info@batec-mobility.com

www.batec-mobility.com





Batec Air, the small Batec

Batec Air,

Small, compact and ready to go

At just 11 kg and with an ultra-compact design thanks to its folding system and 10" wheel, the **Batec Air** folds in seconds.

Its lightweight and practicality

make it the perfect companion to take

anywhere. It fits easily into its

**travel bag**, while maintaining the robustness, ergonomics, and versatility you expect from Batec.

Light, agile, and always ready for action.













Protective kickstand with wheels and dual rear safety lights.

#### **DIMENSIONS**

#### UNFOLDED



#### OPTIMISED FOLDING



### Finished in an elegant matte black

#### **SPECIFICATIONS**



DIAMETER:

10" with aluminium rim



SPEED: 6 km/h | 10 km/h | 15 km/h



WEIGHT:

11 kg (without battery)



DISPLAY: **TFT** colour



**BATTERY:** 216 Wh



**AUTONOMY\***:

23 km to 6 km/h 20 km to 10 km/h 16 km to 15 km/h



**BRAKES:** 

- 2 mechanical disc brake callipers
- Parking brake levers
- Whit signal cut-off sensor

\*Autonomy calculated with 75 kg user, ultralight wheelchair, flat terrain, no wind.