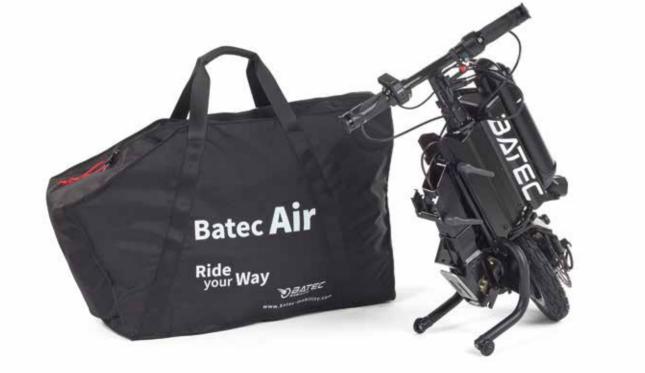

Batec Air,

Small, compact and ready to go

At just 11 kg and with an ultra-compact design thanks to its folding system and 10" wheel, the **Batec Air** folds in seconds.

Its lightweight and practicality

make it the perfect companion to take

anywhere. It fits easily into its

**travel bag**, while maintaining the robustness, ergonomics, and versatility you expect from Batec.

Light, agile, and always ready for action.

Protective kickstand with wheels and dual rear safety lights.