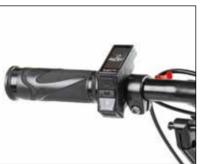

#### **SPECIFICATIONS**

DIAMETER:

10" with aluminium rim

SPEED: 6 km/h | 10 km/h | 15 km/h

WEIGHT:

11 kg (without battery)

DISPLAY: **TFT** colour

**BATTERY:** 216 Wh