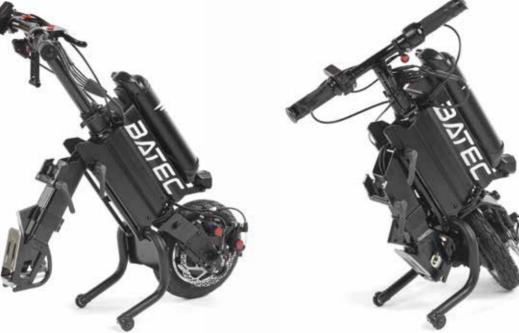

Batec Air,

Small, compact and ready to go

At just 11 kg and with an ultra-compact design thanks to its folding system and 10" wheel, the **Batec Air** folds in seconds.

Its lightweight and practicality

make it the perfect companion to take

anywhere. It fits easily into its

**travel bag**, while maintaining the robustness, ergonomics, and versatility you expect from Batec.

Light, agile, and always ready for action.

Protective kickstand with wheels and dual rear safety lights.

#### OPTIMISED FOLDING