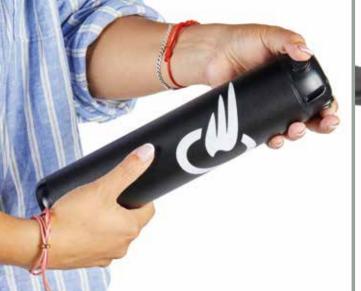

Batec Air,

Small, compact and ready to go

At just 11 kg and with an ultra-compact design thanks to its folding system and 10" wheel, the **Batec Air** folds in seconds.

Its lightweight and practicality

make it the perfect companion to take

anywhere. It fits easily into its

**travel bag**, while maintaining the robustness, ergonomics, and versatility you expect from Batec.

Light, agile, and always ready for action.

Protective kickstand with wheels and dual rear safety lights.